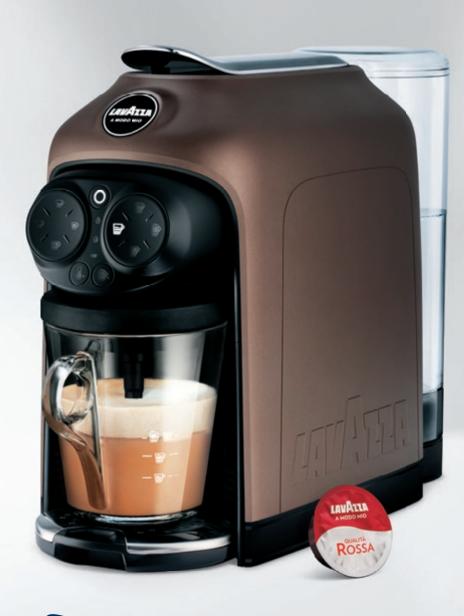

# DESÉA

Milk & Coffee with a touch of creativity.

"ONE TOUCH CAPPUCCINO"
TECHNOLOGY

TOUCH
USER INTERFACE

LAVAZZA PATENT STEAM TECHNOLOGY

TORINO, ITALIA, 1895.

#### **ICONIC MUG**

The classic Lavazza shape design glass mug.

#### **COLOUR RANGE**

White

White Cream

LM 950 Deséa White Cream

CODE 18000285

EAN 8000070019553

**Brown Walnut** 

LM 950 Deséa Brown Walnut