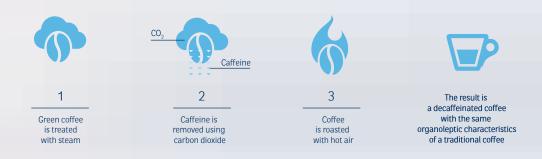

The aromatic profile of these coffees is carefully preserved during the *natural decaffeination process*, which respects the true nature of the beans and maintains the strength and aromatic richness of the blend.