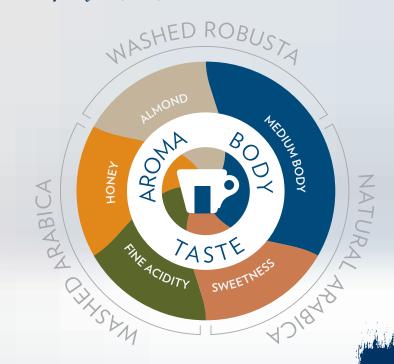

## **Specials**

With hints of *honey* and *almond*, Gold Selection contains a fine selection of *washed Arabica* hand-picked in the *highlands of Central and South America*, carefully blended with washed and semi *washed Robusta* - such as *Kaapi Royale* (India) and *Java* - and *natural Arabica*.