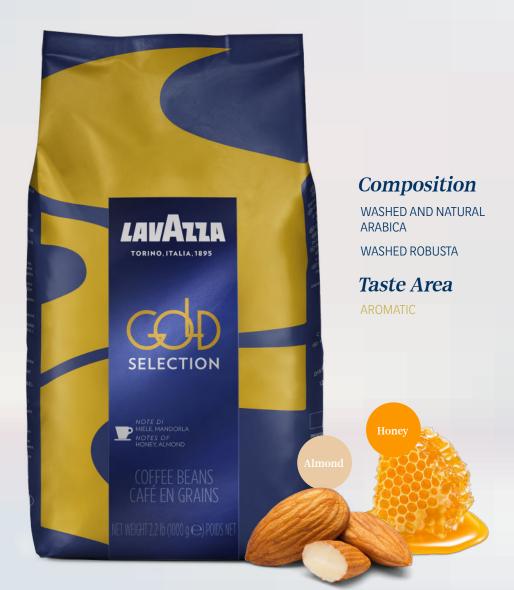

## **Specials**

With hints of *honey* and *almond*, Gold Selection contains a fine selection of *washed Arabica* hand-picked in the *highlands of Central and South America*, carefully blended with washed and semi *washed Robusta* - such as *Kaapi Royale* (India) and *Java* - and *natural Arabica*.